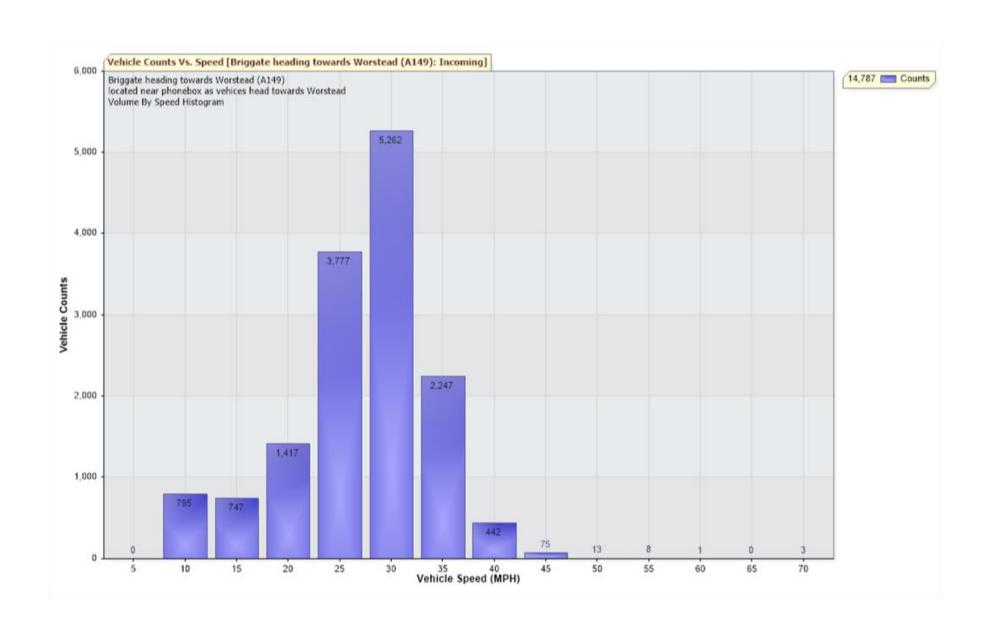

## 85th Percentile Speed = 31.3 MPH

85th Percentile Vehicles = 12,569 counts

Max Speed = 70.0 MPH on 03/08/2022 21:25:00

Total Vehicles = 14,787 counts

AADT: 485.5