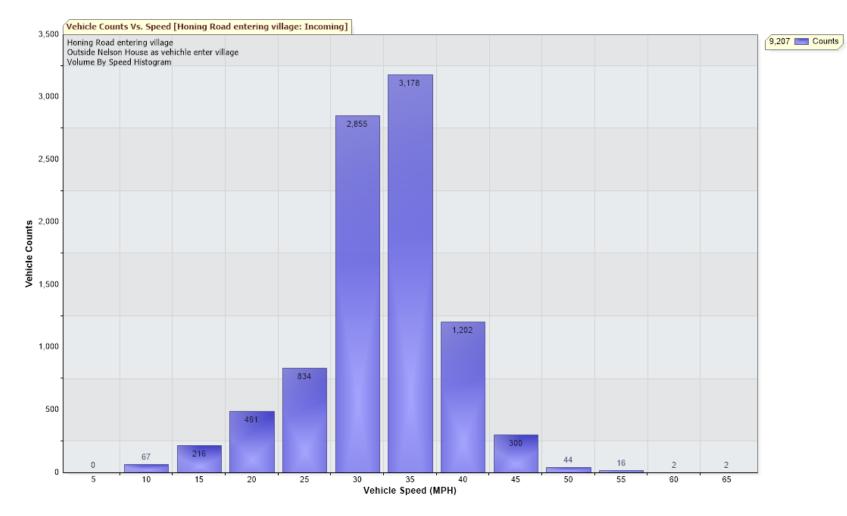

Traffic Report From 15/05/2023 through 31/05/2023

85th Percentile Speed = 35.8 MPH
85th Percentile Vehicles = 7,826 counts
Max Speed = 65.0 MPH on 20/05/2023 10:30:00
Total Vehicles =9,207 counts
AADT: 575.4

Speed Speed Limit: 30 MPH 85th Percentile Speed: 35.8 MPH 50th Percentile Speed: 30.2 MPH 10 MPH Pace Interval: 25.0 MPH to 35.0 MPH Average Speed: 29.7 MPH

|                     | Monday | Tuesday | Wednesday | Thursday | Friday | Saturday | Sunday |
|---------------------|--------|---------|-----------|----------|--------|----------|--------|
| Count over<br>limit | 679    | 948     | 778       | 684      | 715    | 518      | 422    |
| % over limit        | 50.4   | 49.7    | 50.8      | 50.8     | 54.1   | 53.8     | 53.6   |
| Avg Speeder         | 34.7   | 34.5    | 34.7      | 34.5     | 34.5   | 34.9     | 34.7   |
| Avg Speed           | 19.5   | 18.5    | 18.3      | 17.8     | 19.1   | 20.9     | 21.6   |